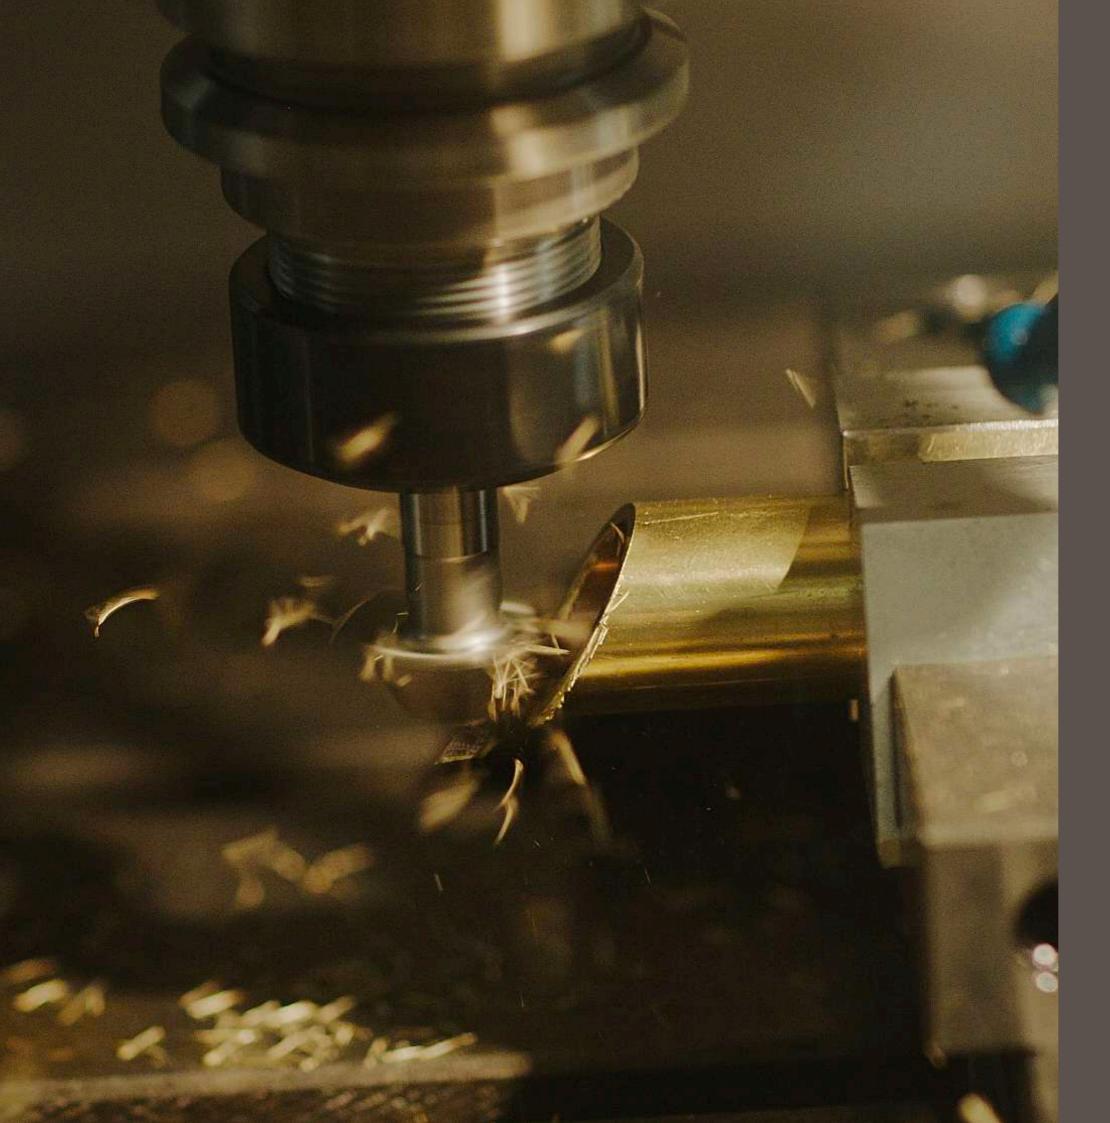

### RAW BRASS

A predominant feature on CTO Lighting pieces which is processed by hand, followed by various finishes of satin, antique and polished brass as well as bronze patination creating a unique and