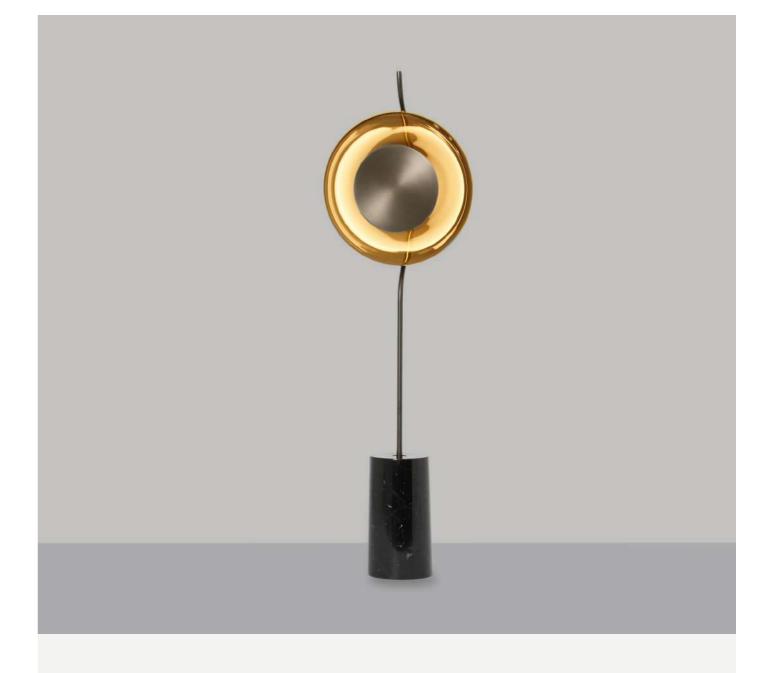

#### PENDULUM FLOOR

#### PENFLOBZ

FINISHES Bronze with smoked glass shade and nero marquina marble base

 BULBS
 WEIGHT

 240v (AC 50Hz) - integrated LED - 8w - LED 2700k
 14 kg (30.9 lbs)

 120v (AC 60Hz) - integrated LED - 8w - LED 2700k
 2500 mm (021) c

DIMENSIONS ar- 320mm (12.6 in) Dia. 320mm x 155mm x 1170mm (w,d,h)

WEIGHT YOOK 14 kg (30.9 lbs) OOK 2500mm (92") cordset with black flex and inline dimmer Dimmable