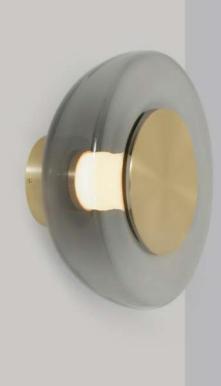

#### PENDULUM WALL

#### PENWAOSB

FINISH Satin Brass with smoked glass shade

 BULBS
 WEIGHT

 240v (AC 50Hz) - integrated LED - 8w - LED 2700k
 WEIGHT

 120v (AC 60Hz) - integrated LED - 8w - LED 2700k
 5 kg (11 lbs)

CE

Trailing Edge Dimmable

**DIMENSIONS** 320mm (12.6 in) Dia. 320mm x 150mm x 320mm