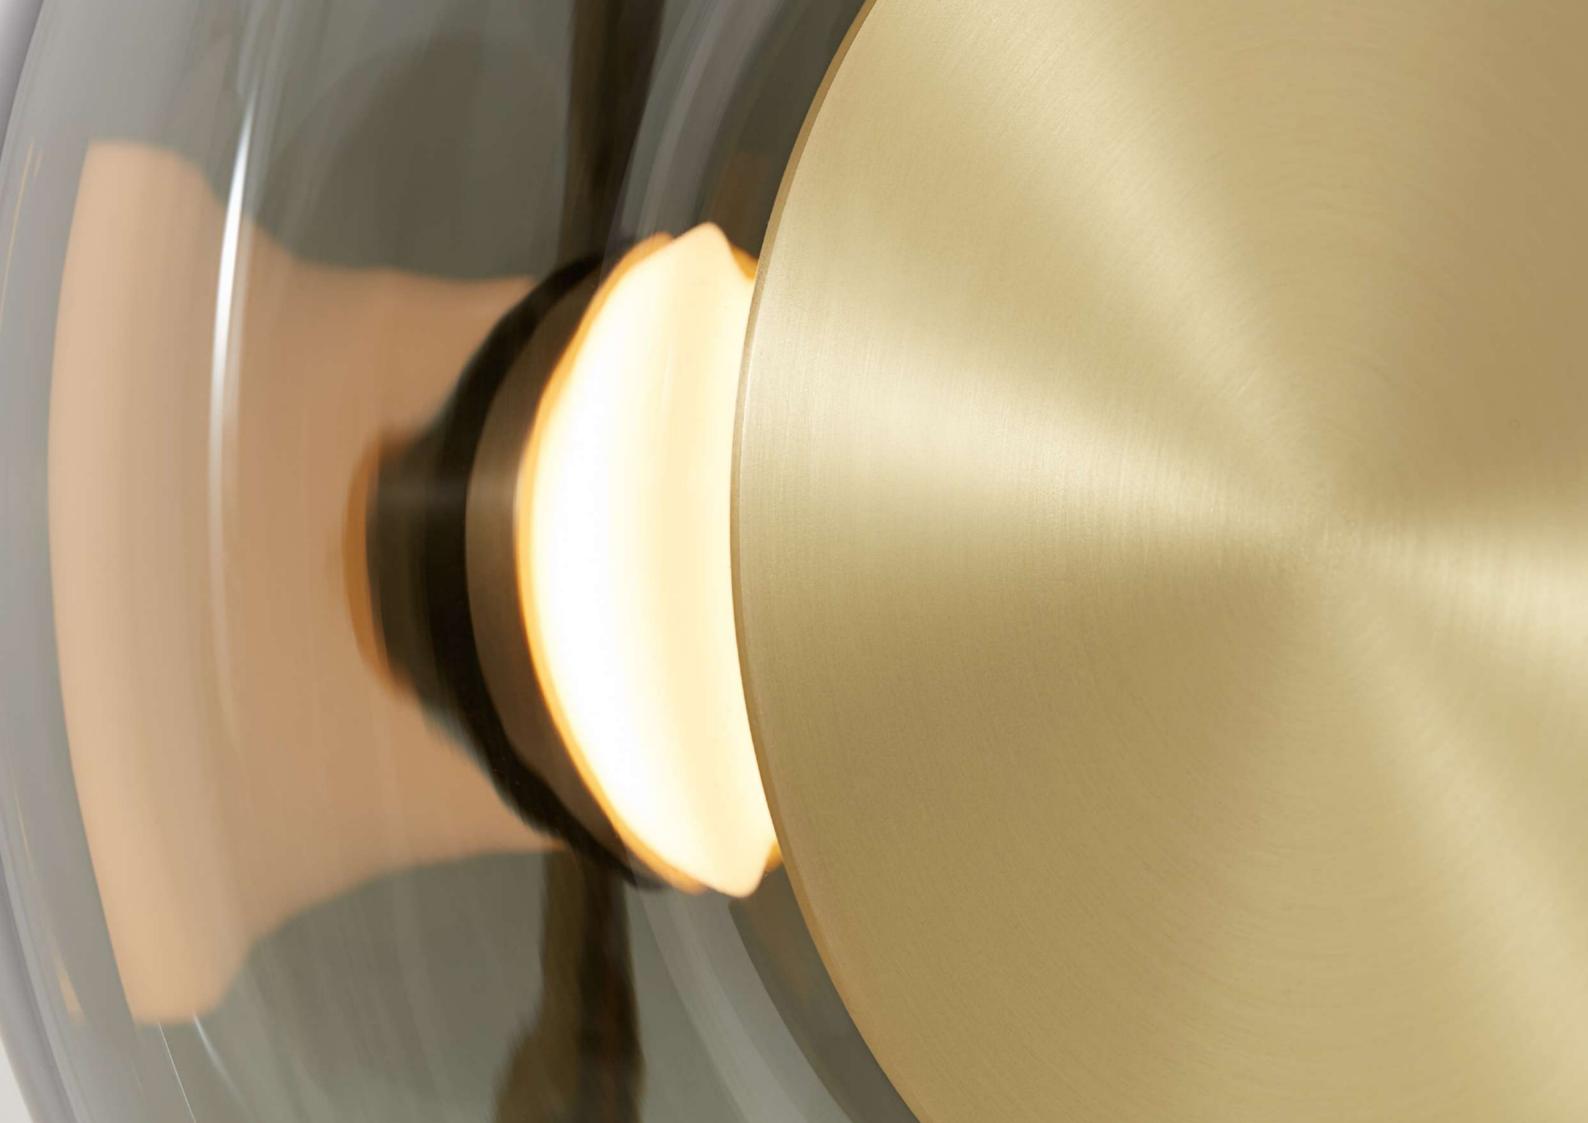

All formats are dimmable, enabling the creation of an ambient atmosphere.

Contained within the circular hand blown glass shade is a core of LED diffused light providing an otherworldly lighting effect brought about by juxtaposing the curved reflective tinted glass with the light source.

### MOUTHBLOWN GLASS

The delicacy and beauty of mouthblown glass is achieved with centuries of traditional techniques creating a variety of forms, which provide a naturally diffused and ambient glow when illuminated. Opal, smoked, sfumato... all techniques developed with our artisan partners to create unique pieces of reflective pure joy.

### RAW BRASS

A predominant feature on CTO Lighting pieces which is processed by hand, followed by various finishes of satin, antique and polished brass as well as bronze patination creating a unique and