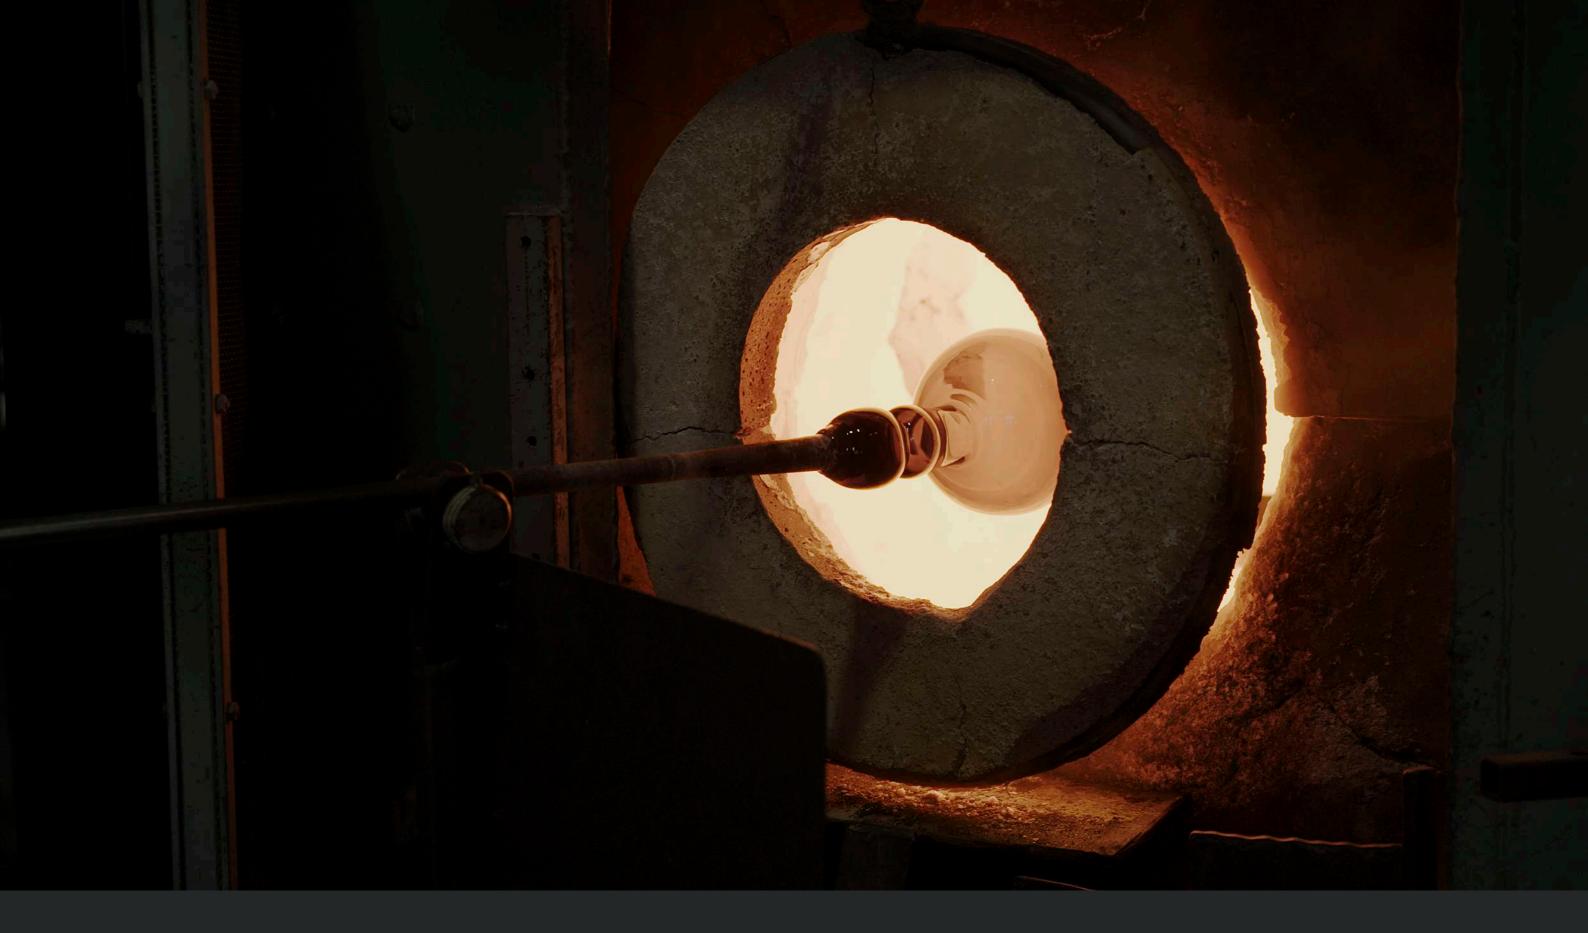

### MOUTHBLOWN GLASS

The delicacy and beauty of mouthblown glass is achieved with centuries of traditional techniques creating a variety of forms, which provide a naturally diffused and ambient glow when illuminated. Opal, smoked, sfumato... all techniques developed with our artisan partners to create unique pieces of reflective pure joy.