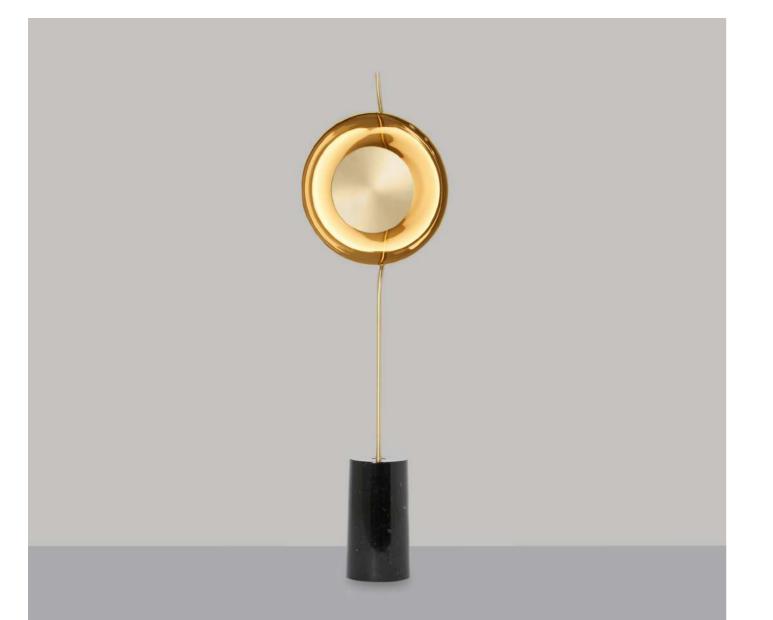

PENDULUM FLOOR | SATIN BRASS

lights.

qualities.

The PENDULUM collection emanates light, which appears to oscillate in concentric bands from the light source, encased and diffused by the mouthblown, curved glass.

Balance and refinement are the key elements of the PENDULUM collection, inspired by the timepiece, with its mesmerising and hypnotic

The PENDULUM Collection includes pendant, wall, and floor lights, and is available in either a satin brass or bronze finish.

The pendant and floor lights are supported by elegant, sculptured metalwork, creating a mid-air suspension, with the floor version grounded by a solid nero marquina marble base.

#### PENFLOSB

FINISHES Satin Brass with smoked glass shade and nero marquina marble base

 BULBS
 WEIGHT

 240v (AC 50Hz) - integrated LED - 8w - LED 2700k
 14 kg (30.9 lbs)

 120v (AC 60Hz) - integrated LED - 8w - LED 2700k
 2500 mm (021) a

**DIMENSIONS** 320mm (12.6 in) Dia. 320mm x 155mm x 1170mm (w,d,h)

WEIGHT 14 kg (30.9 lbs) 2500mm (92") cordset with black flex and inline dimmer

Dimmable