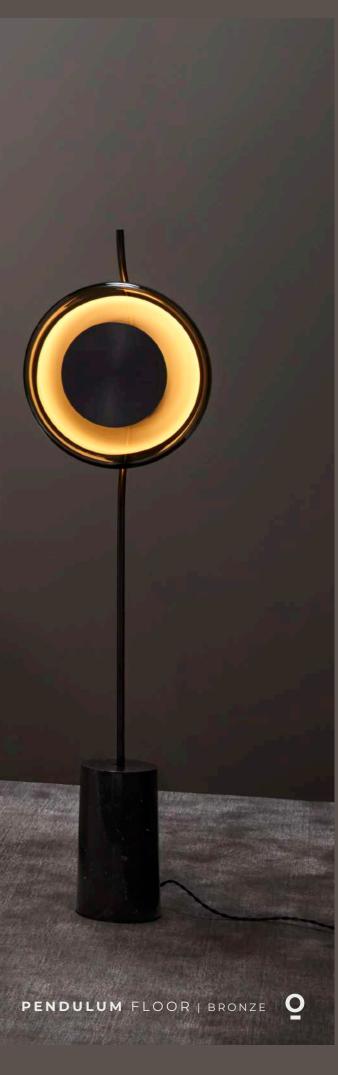

PENDULUM FLOOR | SATIN BRASS

lights.

qualities.

The PENDULUM collection emanates light, which appears to oscillate in concentric bands from the light source, encased and diffused by the mouthblown, curved glass.

Balance and refinement are the key elements of the PENDULUM collection, inspired by the timepiece, with its mesmerising and hypnotic

The PENDULUM Collection includes pendant, wall, and floor lights, and is available in either a satin brass or bronze finish.

The pendant and floor lights are supported by elegant, sculptured metalwork, creating a mid-air suspension, with the floor version grounded by a solid nero marquina marble base.