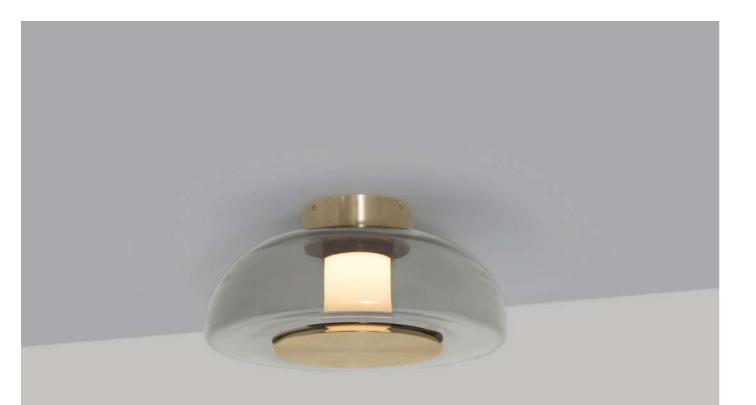

#### PENDULUM CEILING

#### PENWAOSB

FINISH Satin Brass with smoked glass shade

 BULBS
 WEIGHT

 240v (AC 50Hz) - integrated LED - 8w - LED 2700k
 WEIGHT

 120v (AC 60Hz) - integrated LED - 8w - LED 2700k
 5 kg (11 lbs)

Trailing Edge Dimmable

**DIMENSIONS** 320mm (12.6 in) Dia. 320mm x 150mm x 320mm

All formats are dimmable, enabling the creation of an ambient atmosphere.

Contained within the circular hand blown glass shade is a core of LED diffused light providing an otherworldly lighting effect brought about by juxtaposing the curved reflective tinted glass with the light source.

### MOUTHBLOWN GLASS

The delicacy and beauty of mouthblown glass is achieved with centuries of traditional techniques creating a variety of forms, which provide a naturally diffused and ambient glow when illuminated. Opal, smoked, sfumato... all techniques developed with our artisan partners to create unique pieces of reflective pure joy.

### RAW BRASS

A predominant feature on CTO Lighting pieces which is processed by hand, followed by various finishes of satin, antique and polished brass as well as bronze patination creating a unique and