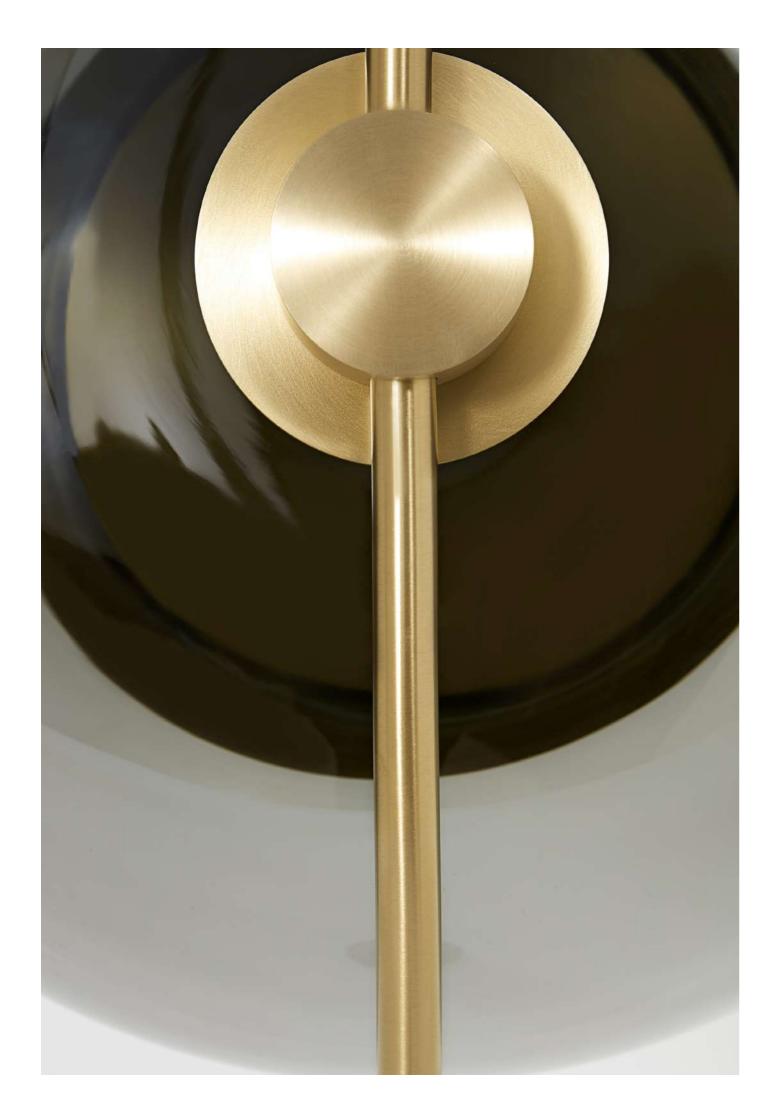

An arrangement of pendant lights work especially well as a centrepiece in atriums and stairwells, illuminating the space with the striking grace and elegance associated with the work of Dan Yeffet.

The brass disc of the light is hand polished by artisans to achieve a satin finish, which perfectly punctuates the light, completing the exquisite design.

### RAW BRASS

A predominant feature on CTO Lighting pieces which is processed by hand, followed by various finishes of satin, antique and polished brass as well as bronze patination creating a unique and