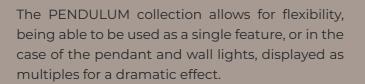

Balance and refinement are the key elements of the PENDULUM collection, inspired by the timepiece, with its mesmerising and hypnotic

The PENDULUM Collection includes pendant, wall, and floor lights, and is available in either a satin brass or bronze finish.

An arrangement of pendant lights work especially well as a centrepiece in atriums and stairwells, illuminating the space with the striking grace and elegance associated with the work of Dan Yeffet.

The brass disc of the light is hand polished by artisans to achieve a satin finish, which perfectly punctuates the light, completing the exquisite design.

All formats are dimmable, enabling the creation of an ambient atmosphere.

Contained within the circular hand blown glass shade is a core of LED diffused light providing an otherworldly lighting effect brought about by juxtaposing the curved reflective tinted glass with the light source.