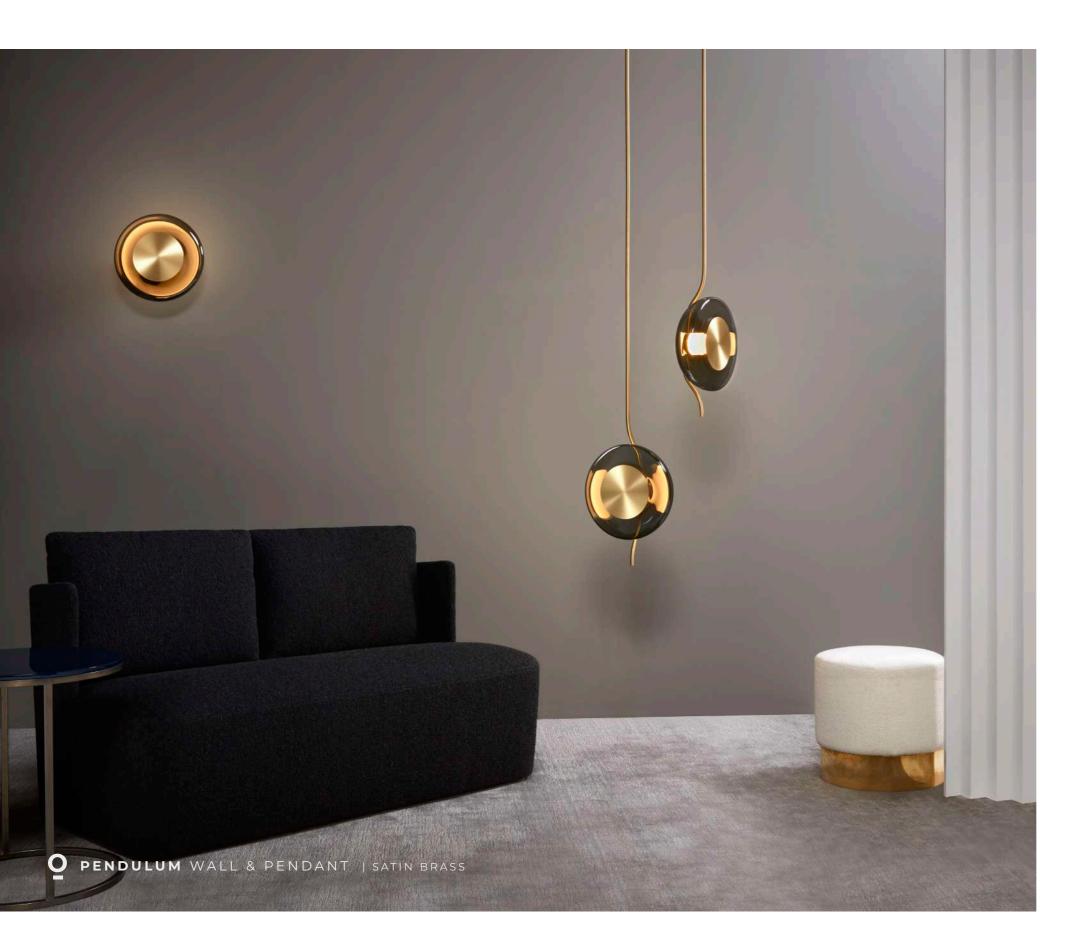

PENDULUM FLOOR | SATIN BRASS

lights.

qualities.

The PENDULUM collection emanates light, which appears to oscillate in concentric bands from the light source, encased and diffused by the mouthblown, curved glass.

Balance and refinement are the key elements of the PENDULUM collection, inspired by the timepiece, with its mesmerising and hypnotic

The PENDULUM Collection includes pendant, wall, and floor lights, and is available in either a satin brass or bronze finish.

An arrangement of pendant lights work especially well as a centrepiece in atriums and stairwells, illuminating the space with the striking grace and elegance associated with the work of Dan Yeffet.

The brass disc of the light is hand polished by artisans to achieve a satin finish, which perfectly punctuates the light, completing the exquisite design.

All formats are dimmable, enabling the creation of an ambient atmosphere.

Contained within the circular hand blown glass shade is a core of LED diffused light providing an otherworldly lighting effect brought about by juxtaposing the curved reflective tinted glass with the light source.