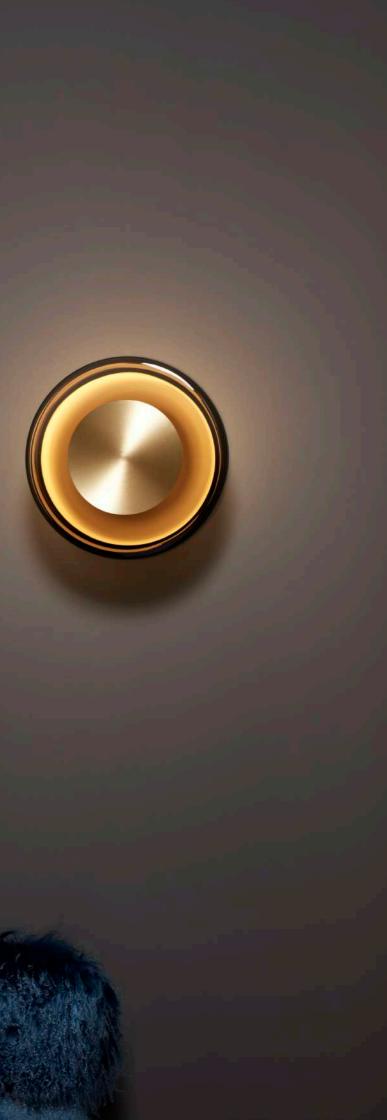

Balance and refinement are the key elements of the PENDULUM collection, inspired by the timepiece, with its mesmerising and hypnotic

The PENDULUM Collection includes pendant, wall, and floor lights, and is available in either a satin brass or bronze finish.

An arrangement of pendant lights work especially well as a centrepiece in atriums and stairwells, illuminating the space with the striking grace and elegance associated with the work of Dan Yeffet.

The brass disc of the light is hand polished by artisans to achieve a satin finish, which perfectly punctuates the light, completing the exquisite design.

All formats are dimmable, enabling the creation of an ambient atmosphere.

Contained within the circular hand blown glass shade is a core of LED diffused light providing an otherworldly lighting effect brought about by juxtaposing the curved reflective tinted glass with the light source.