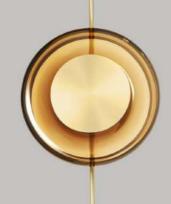

PENDULUM FLOOR | SATIN BRASS

lights.

qualities.

The PENDULUM collection emanates light, which appears to oscillate in concentric bands from the light source, encased and diffused by the mouthblown, curved glass.

Balance and refinement are the key elements of the PENDULUM collection, inspired by the timepiece, with its mesmerising and hypnotic

The PENDULUM Collection includes pendant, wall, and floor lights, and is available in either a satin brass or bronze finish.

All formats are dimmable, enabling the creation of an ambient atmosphere.

Contained within the circular hand blown glass shade is a core of LED diffused light providing an otherworldly lighting effect brought about by juxtaposing the curved reflective tinted glass with the light source.