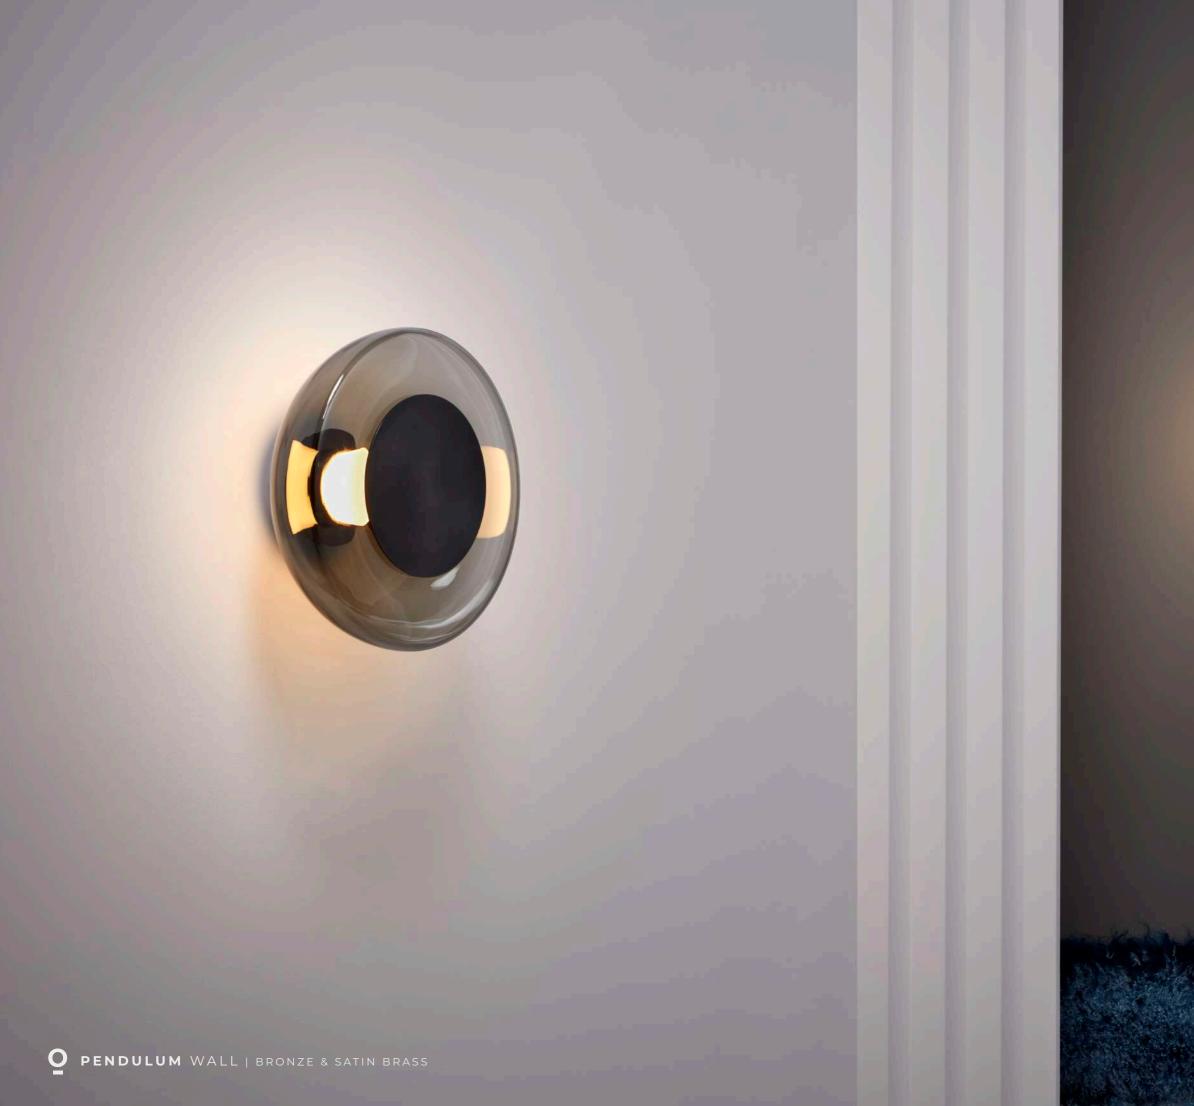

Balance and refinement are the key elements of the PENDULUM collection, inspired by the timepiece, with its mesmerising and hypnotic

The PENDULUM Collection includes pendant, wall, and floor lights, and is available in either a satin brass or bronze finish.

An arrangement of pendant lights work especially well as a centrepiece in atriums and stairwells, illuminating the space with the striking grace and elegance associated with the work of Dan Yeffet.

The brass disc of the light is hand polished by artisans to achieve a satin finish, which perfectly punctuates the light, completing the exquisite design.

All formats are dimmable, enabling the creation of an ambient atmosphere.

Contained within the circular hand blown glass shade is a core of LED diffused light providing an otherworldly lighting effect brought about by juxtaposing the curved reflective tinted glass with the light source.