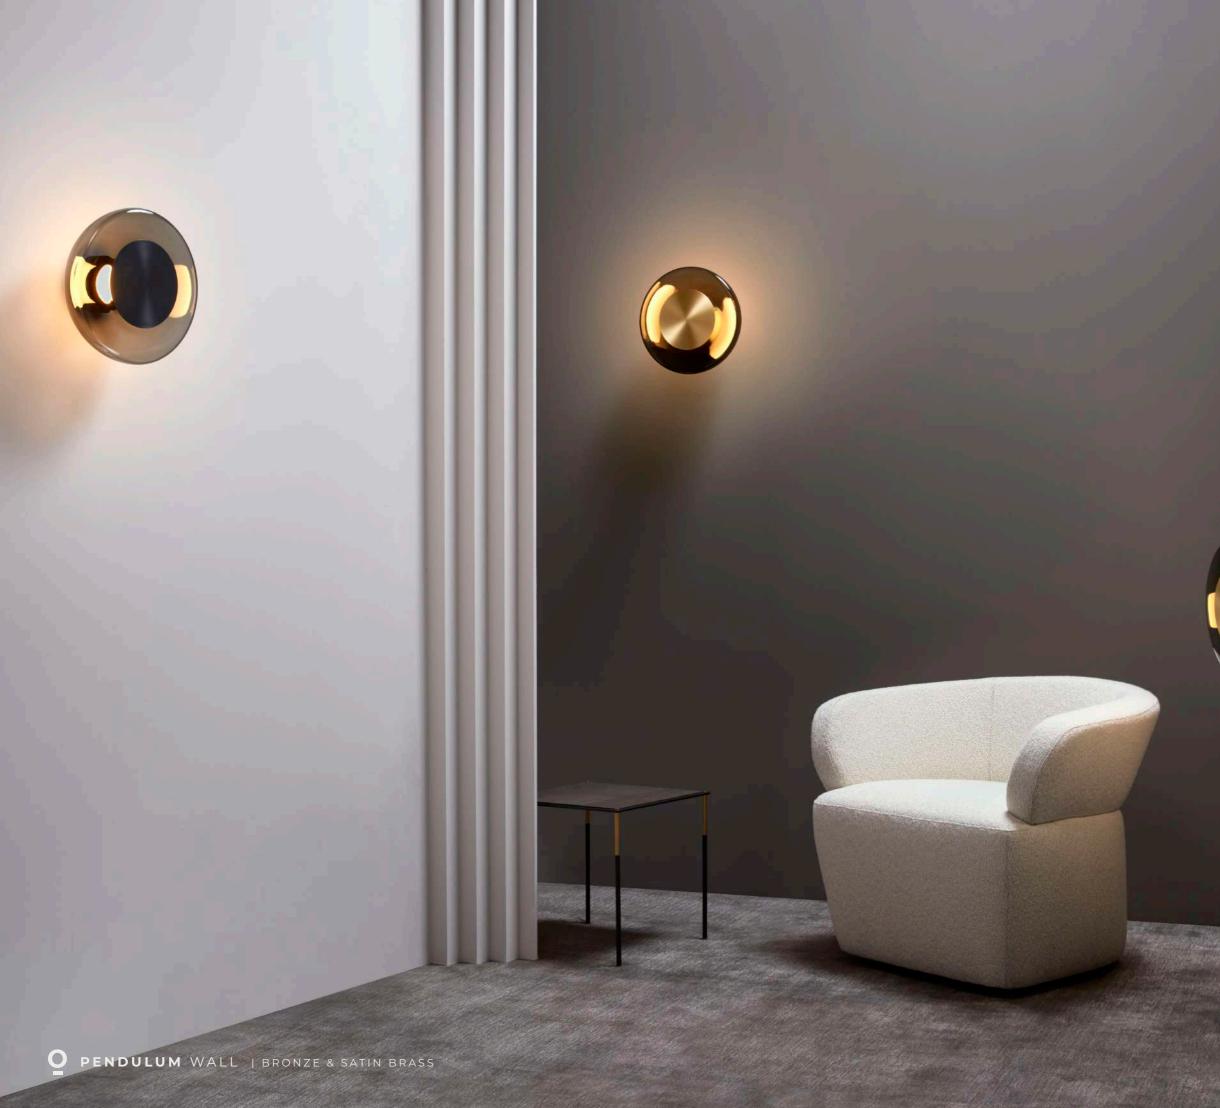

Balance and refinement are the key elements of the PENDULUM collection, inspired by the timepiece, with its mesmerising and hypnotic

The PENDULUM Collection includes pendant, wall, and floor lights, and is available in either a satin brass or bronze finish.

An arrangement of pendant lights work especially well as a centrepiece in atriums and stairwells, illuminating the space with the striking grace and elegance associated with the work of Dan Yeffet.

The brass disc of the light is hand polished by artisans to achieve a satin finish, which perfectly punctuates the light, completing the exquisite design.

All formats are dimmable, enabling the creation of an ambient atmosphere.

Contained within the circular hand blown glass shade is a core of LED diffused light providing an otherworldly lighting effect brought about by juxtaposing the curved reflective tinted glass with the light source.