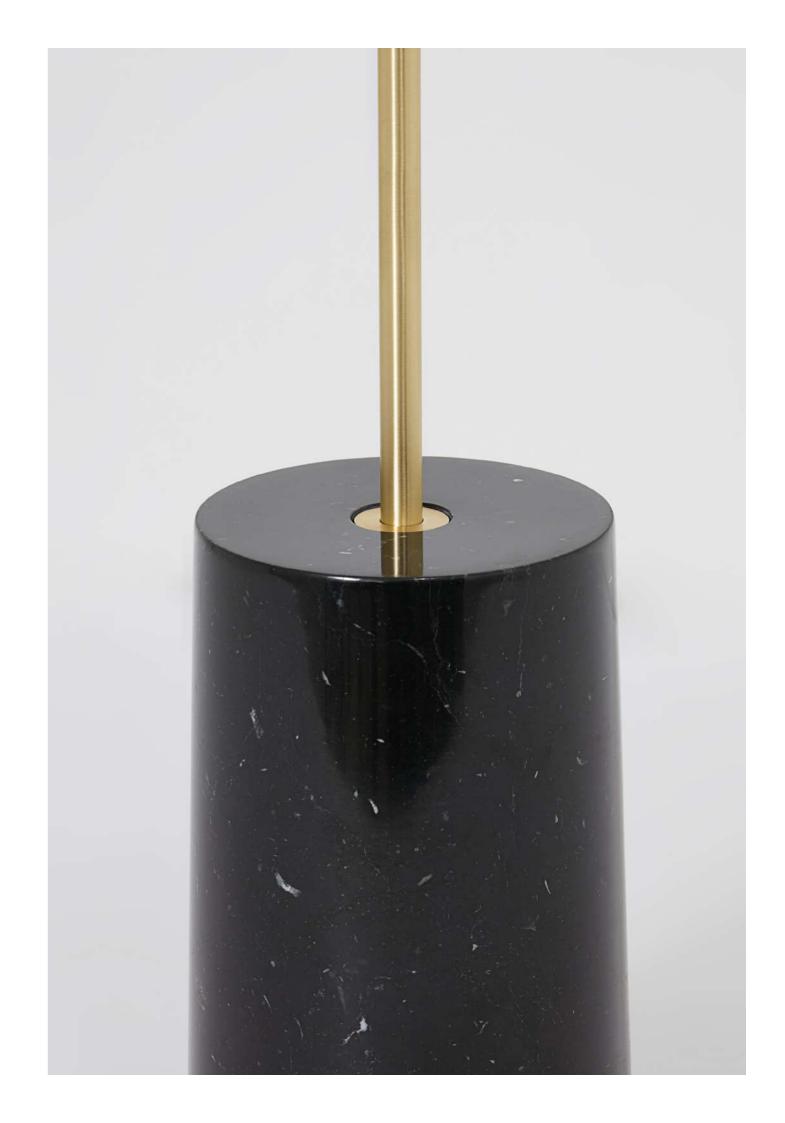

The pendant and floor lights are supported by elegant, sculptured metalwork, creating a mid-air suspension, with the floor version grounded by a solid nero marquina marble base.

### RAW BRASS

A predominant feature on CTO Lighting pieces which is processed by hand, followed by various finishes of satin, antique and polished brass as well as bronze patination creating a unique and