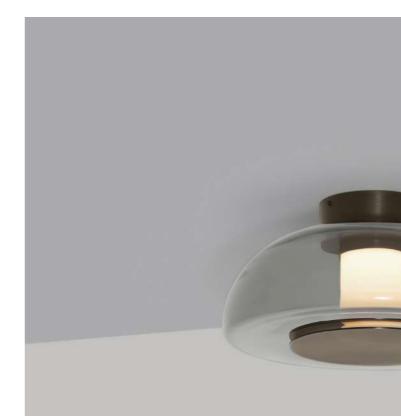

#### PENDULUM CEILING

#### PENWAOSB

FINISH Satin Brass with smoked glass shade

 BULBS
 WEIGHT

 240v (AC 50Hz) - integrated LED - 8w - LED 2700k
 WEIGHT

 120v (AC 60Hz) - integrated LED - 8w - LED 2700k
 5 kg (11 lbs)

Trailing Edge Dimmable

**DIMENSIONS** 320mm (12.6 in) Dia. 320mm x 150mm x 320mm

All formats are dimmable, enabling the creation of an ambient atmosphere.

Contained within the circular hand blown glass shade is a core of LED diffused light providing an otherworldly lighting effect brought about by juxtaposing the curved reflective tinted glass with the light source.