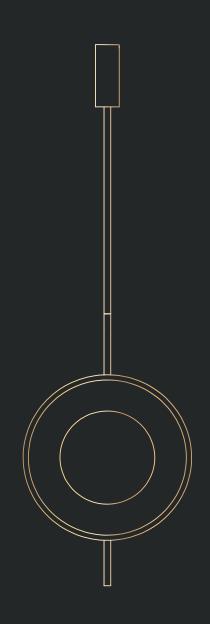

PENDULUM FLOOR | SATIN BRASS

lights.

qualities.

The PENDULUM collection emanates light, which appears to oscillate in concentric bands from the light source, encased and diffused by the mouthblown, curved glass.

Balance and refinement are the key elements of the PENDULUM collection, inspired by the timepiece, with its mesmerising and hypnotic

The PENDULUM Collection includes pendant, wall, and floor lights, and is available in either a satin brass or bronze finish.

All formats are dimmable, enabling the creation of an ambient atmosphere.

Contained within the circular hand blown glass shade is a core of LED diffused light providing an otherworldly lighting effect brought about by juxtaposing the curved reflective tinted glass with the light source.

The pendant and floor lights are supported by elegant, sculptured metalwork, creating a mid-air suspension, with the floor version grounded by a solid nero marquina marble base.