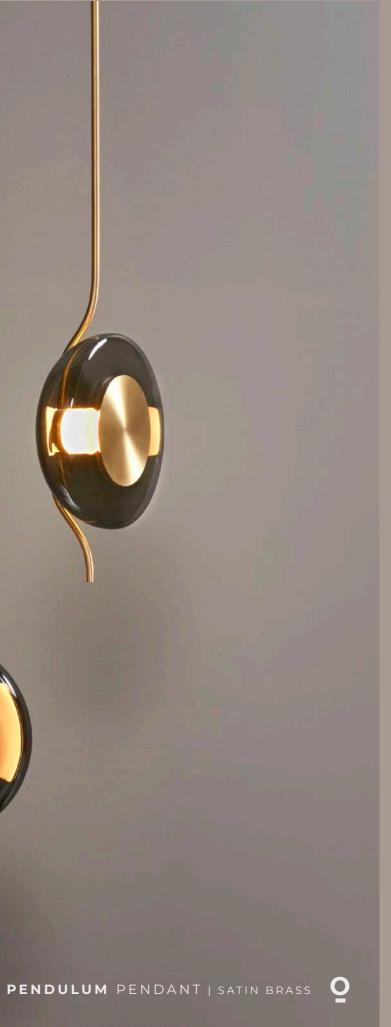

Balance and refinement are the key elements of the PENDULUM collection, inspired by the timepiece, with its mesmerising and hypnotic

The PENDULUM Collection includes pendant, wall, and floor lights, and is available in either a satin brass or bronze finish.

An arrangement of pendant lights work especially well as a centrepiece in atriums and stairwells, illuminating the space with the striking grace and elegance associated with the work of Dan Yeffet.

The brass disc of the light is hand polished by artisans to achieve a satin finish, which perfectly punctuates the light, completing the exquisite design.

All formats are dimmable, enabling the creation of an ambient atmosphere.

Contained within the circular hand blown glass shade is a core of LED diffused light providing an otherworldly lighting effect brought about by juxtaposing the curved reflective tinted glass with the light source.