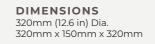

D - 8w - LED 2700k
 14 kg (30.9 lbs)

 120v (AC 60Hz) - integrated LED - 8w - LED 2700k
 2500 mm (021) c



DIMENSIONS ar- 320mm (12.6 in) Dia. 320mm x 155mm x 1170mm (w,d,h)

WEIGHT YOOK 14 kg (30.9 lbs) OOK 2500mm (92") cordset with black flex and inline dimmer Dimmable



#### PENDULUM WALL

#### PENWAOSB

FINISH Satin Brass with smoked glass shade

 BULBS
 WEIGHT

 240v (AC 50Hz) - integrated LED - 8w - LED 2700k
 WEIGHT

 120v (AC 60Hz) - integrated LED - 8w - LED 2700k
 5 kg (11 lbs)

CE

Trailing Edge Dimmable

**DIMENSIONS** 320mm (12.6 in) Dia. 320mm x 150mm x 320mm

### PENDULUM WALL

#### PENWAOBZ

FINISH Bronze with smoked glass shade

 BULBS
 WEIGHT

 240v (AC 50Hz) - integrated LED - 8w - LED 2700k
 WEIGHT

 120v (AC 60Hz) - integrated LED - 8w - LED 2700k
 8kg (17.6 lbs)





Trailing Edge Dimmable





#### PENDULUM CEILING

#### PENWAOSB

FINISH Satin Brass with smoked glass shade

 BULBS
 WEIGHT

 240v (AC 50Hz) - integrated LED - 8w - LED 2700k
 WEIGHT

 120v (AC 60Hz) - integrated LED - 8w - LED 2700k
 5 kg (11 lbs)



Trailing Edge Dimmable

**DIMENSIONS** 320mm (12.6 in) Dia. 320mm x 150mm x 320mm

#### PENDULUM CEILING

#### PENWAOBZ

FINISH Bronze with smoked glass shade

 BULBS
 WEIGHT

 240v (AC 50Hz) - integrated LED - 8w - LED 2700k
 WEIGHT

 120v (AC 60Hz) - integrated LED - 8w - LED 2700k
 8kg (17.6 lbs)





Trailing Edge Dimmable

### MADE IN ENGLAND